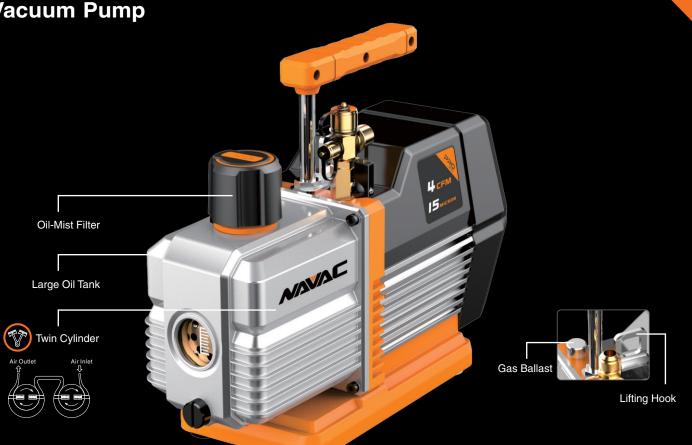

#### Twin Cylinder

• High ultimate vacuum

#### Lifting Hook

• Safe & convenient for roof top use